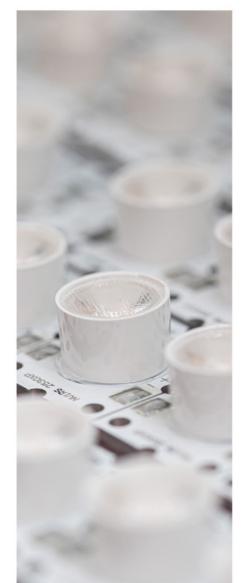

## **BACKLIGHT LIGHTING** LED MODULES

Niviss LED backlight modules are characterized by innovative design and the latest technology. It is a group of LED modules characterized by high efficiency and their integral part, depending on the customer's needs, is a diffusing lens. Our LED modules, depending on the customer's needs, can be based on the LED technology of the American company CREE<sup>®</sup>. These are LED modules dedicated, among others, to illuminate small and medium-sized spatial letters as well as advertising coffers. They are equipped with high-quality LEDs, which are distinguished by energy efficiency and long operation time, and a lens that diffuses light asymmetrically.

The lifetime and durability of our products are the answer to the high requirements of the advertising industry. Niviss LED backlight modules have gained special recognition among our customers, due to the fact that they are characterized by a more flexible assembly than LED strips. Our backlight modules are able to illuminate virtually any surface with unusual shapes and small dimensions.