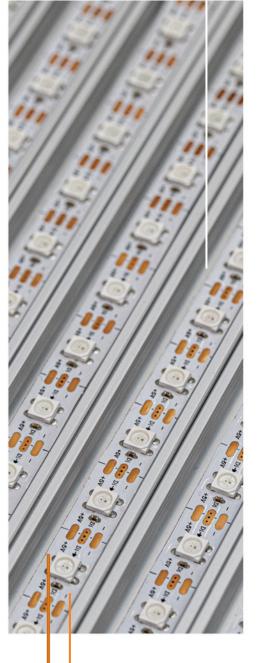

## **BACKLIGHT LIGHTING** LED MODULES

Niviss LED backlight modules are characterized by innovative design and the latest technology. It is a group of LED modules characterized by high efficiency and their integral part, depending on the customer's needs, is a diffusing lens. Our LED modules, depending on the customer's needs, can be based on the LED technology of the American company CREE<sup>®</sup>. These are LED modules dedicated, among others, to illuminate small and medium-sized spatial letters as well as advertising coffers. They are equipped with high-quality LEDs, which are distinguished by energy efficiency and long operation time, and a lens that diffuses light asymmetrically.

The lifetime and durability of our products are the answer to the high requirements of the advertising industry. Niviss LED backlight modules have gained special recognition among our customers, due to the fact that they are characterized by a more flexible assembly than LED strips. Our backlight modules are able to illuminate virtually any surface with unusual shapes and small dimensions.