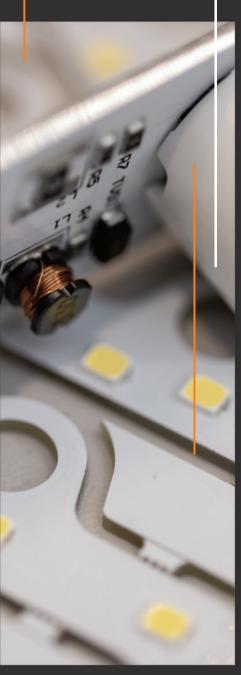

## **BACKLIGHT LIGHTING** LED MODULES

Niviss LED backlight modules are characterized by innovative design and the latest technology. It is a group of LED modules characterized by high efficiency and their integral part, depending on the customer's needs, is a diffusing lens. Our LED modules, depending on the customer's needs, can be based on the LED technology of the American company CREE<sup>®</sup>. These are LED modules dedicated, among others, to illuminate small and medium-sized spatial letters as well as advertising coffers. They are equipped with high-quality LEDs, which are distinguished by energy efficiency and long operation time, and a lens that diffuses light asymmetrically.

The lifetime and durability of our products are the answer to the high requirements of the advertising industry. Niviss LED backlight modules have gained special recognition among our customers, due to the fact that they are characterized by a more flexible assembly than LED strips. Our backlight modules are able to illuminate virtually any surface with unusual shapes and small dimensions.