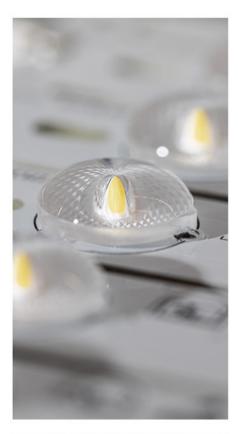

## **BACKLIGHT LIGHTING** LED MODULES

Niviss LED backlight modules are characterized by innovative design and the latest technology. It is a group of LED modules characterized by high efficiency and their integral part, depending on the customer's needs, is a diffusing lens. Our LED modules, depending on the customer's needs, can be based on the LED technology of the American company CREE<sup>®</sup>. These are LED modules dedicated, among others, to illuminate small and medium-sized spatial letters as well as advertising coffers. They are equipped with high-quality LEDs, which are distinguished by energy efficiency and long operation time, and a lens that diffuses light asymmetrically.

The lifetime and durability of our products are the answer to the high requirements of the advertising industry. Niviss LED backlight modules have gained special recognition among our customers, due to the fact that they are characterized by a more flexible assembly than LED strips. Our backlight modules are able to illuminate virtually any surface with unusual shapes and small dimensions.