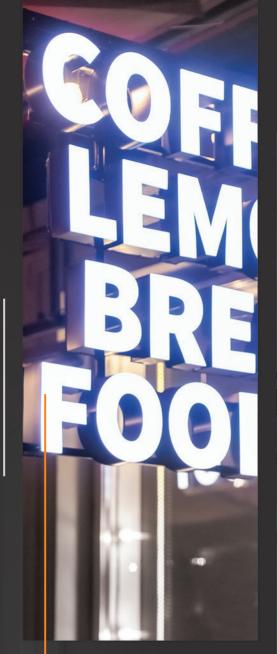

## **BACKLIGHT LIGHTING** LED MODULES

Niviss LED backlight modules are characterized by innovative design and the latest technology. It is a group of LED modules characterized by high efficiency and their integral part, depending on the customer's needs, is a diffusing lens. Our LED modules, depending on the customer's needs, can be based on the LED technology of the American company CREE<sup>®</sup>. These are LED modules dedicated, among others, to illuminate small and medium-sized spatial letters as well as advertising coffers. They are equipped with high-quality LEDs, which are distinguished by energy efficiency and long operation time, and a lens that diffuses light asymmetrically.

The lifetime and durability of our products are the answer to the high requirements of the advertising industry. Niviss LED backlight modules have gained special recognition among our customers, due to the fact that they are characterized by a more flexible assembly than LED strips. Our backlight modules are able to illuminate virtually any surface with unusual shapes and small dimensions.