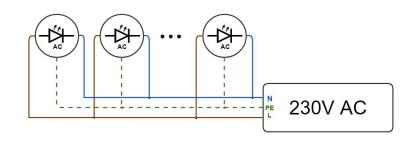

### **ELECTRICAL INSTALLATION**

Connecting to the power supply should be done when the power supply is off.

### GENERAL TERMS OF USE

- 1. Before final instalation, test lamp with chosen controller to be sure if lamp is compatible with dimming controller.
- 2. Connecting to the power supply should be done when the power supply is off.