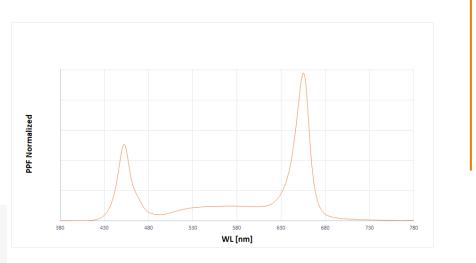

### **Horticulture SOLUTIONS**

The Horti series was designed using modern simulation methods in order to obtain the highest product quality.

- Based on CREE<sup>®</sup> and OSRAM LEDs
- 18 W power
- Up to 2,8 umol/J
- IP44
- plastic cover
- Made of an 6063 aluminium body
- Simple mounting system
- 3-year warranty

### Niplants T8 Line

**Horticulture SOLUTIONS** 

The Horticulture Greenhouse and Vertical farms LED Lamp is a highperformance lighting solution designed for indoor horticulture applications. The lamp is built with high-quality CREE® LEDs and has a power output of 18 watts. With an efficacy of up to 2.8 umol/J, this LED lamp is highly efficient and can help reduce energy costs while providing the necessary light intensity for optimal plant growth. This LED lamp is built to withstand harsh greenhouse environments with its IP44 rating, which ensures that it is resistant to dust, water, and other elements. It also comes with a glass cover to protect the LEDs from damage. Material: The lamp's body is made of 6063 aluminum, which is known for its strength and durability. This material also helps dissipate heat efficiently, ensuring that the lamp remains cool during operation. The Horticulture Mounting: Greenhouse LED Lamp features a simple mounting system that makes it easy to install and position in your grow space. Warranty: This LED lamp comes with a 3-year warranty, which provides peace of mind and ensures that you can enjoy its benefits for years to come.