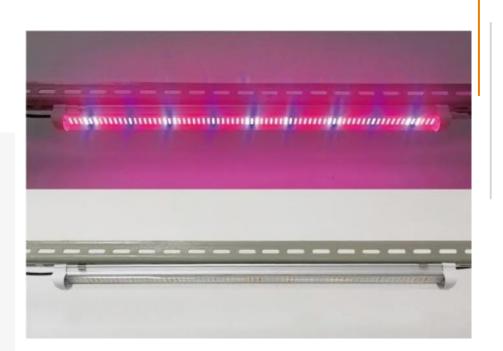

### **Horticulture SOLUTIONS**

The Horti series was designed using modern simulation methods in order to obtain the highest product quality.

- Based on CREE<sup>®</sup> and OSRAM LEDs
- 18 W power
- Up to 2,8 umol/J
- IP44
- plastic cover
- Made of an 6063 aluminium body
- Simple mounting system
- 3-year warranty

### Niplants T8 Line

**Horticulture SOLUTIONS** 

The Horticulture Greenhouse and Vertical farms LED Lamp is a highperformance lighting solution designed for indoor horticulture applications. The lamp is built with high-quality CREE® LEDs and has a power output of 18 watts. With an efficacy of up to 2.8 umol/J, this LED lamp is highly efficient and can help reduce energy costs while providing the necessary light intensity for optimal plant growth. This LED lamp is built to withstand harsh greenhouse environments with its IP44 rating, which ensures that it is resistant to dust, water, and other elements. It also comes with a glass cover to protect the LEDs from damage. Material: The lamp's body is made of 6063 aluminum, which is known for its strength and durability. This material also helps dissipate heat efficiently, ensuring that the lamp remains cool during operation. The Horticulture Mounting: Greenhouse LED Lamp features a simple mounting system that makes it easy to install and position in your grow space. Warranty: This LED lamp comes with a 3-year warranty, which provides peace of mind and ensures that you can enjoy its benefits for years to come.