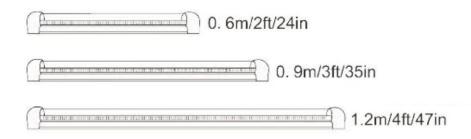

CREE LED Solution Provider

1200 mm 600 mm Effective Lumen\* 55 200 lm 72 000 lm PPF 28 umol/s 50 umol/s CRI N/A N/A 200-240VAC **Operating Voltage** Dimming N/A Viewing Angle 120° **Power Consumption** 10 W 18 W **Operating Temperature** -20°C ÷ +55°C